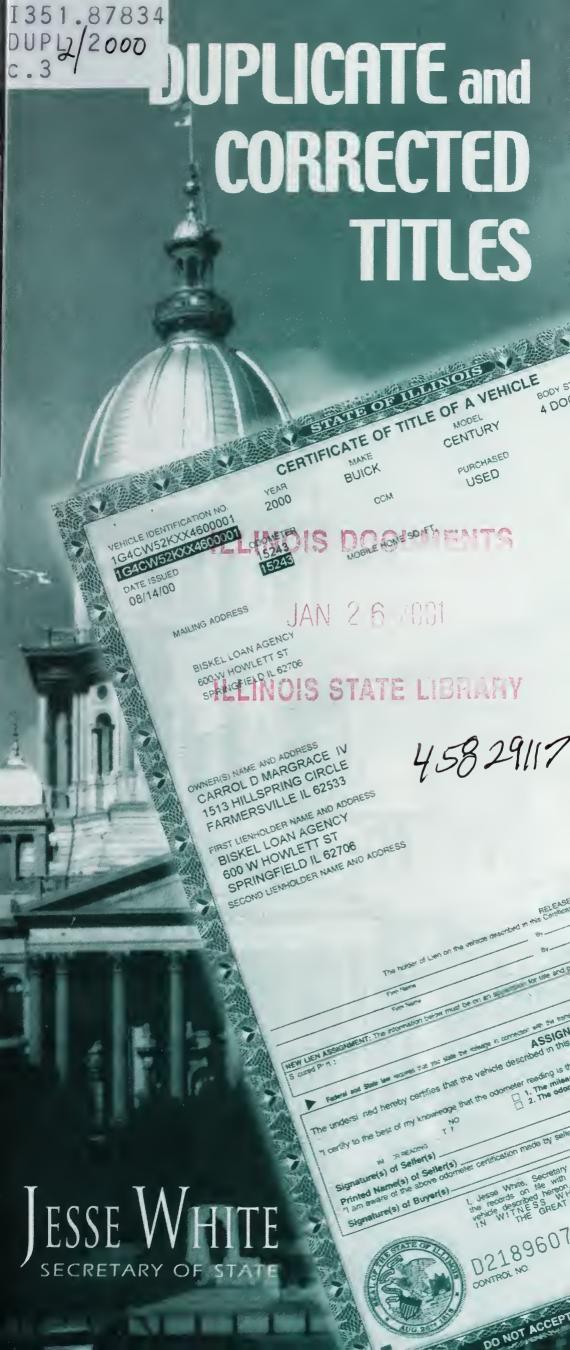

## **Duplicate Title**

A duplicate title replaces a previously issued title and will only be issued when the Secretary of State's office deems the original title is **lost**, **stolen** or **mutilated**.

A title application (VSD-330) marked **DUPLI-CATE TITLE** must be completed, showing signature(s) and the reason for needing the duplicate title. Submit the application along with the **\$65 fee** to the Secretary of State.

All boxes and questions on the application must be completed except for the number of cc, which applies only to motorcycles and mopeds. Mobile home square footage must be completed for all mobile homes.

Copy the exact **vehicle identification number** from the vehicle and complete the application carefully and legibly. Vehicle records will be researched for additional information if necessary.

A duplicate title application must state the vehicle odometer reading at the time of application.